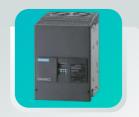

#### SINAMICS S120

A high-performance drive suitable for complex motion control applications, providing flexibility and precision Range: 1.6 kW to 107 kW

SINAMICS G130

A chassis unit for variablespeed drives in machine building and plant construction.

Range: 110 kW to 800 kW

SINAMICS DCM

Robust DC converter modules for drive solutions demanding high performance and reliability.

Range: 2.2 kW to 30 MW