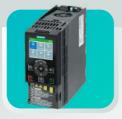

#### SINAMICS V20

Compact and cost-effective, designed for basic applications while ensuring reliability.

Range: 0.12 kW to 30 kW

#### SINAMICS G120X

Ideal for infrastructure and industrial applications, providing reliable control and energy efficiency.

Range: 0.75 kW to 630 kW

SINAMICS G120

A versatile drive designed for various applications, offering modular functionality for customization.