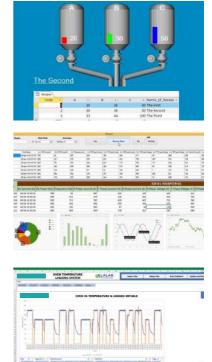

Discover the power of automation in our comprehensive production data management solution. Our system excels in real-time production data monitoring, visualization, data logging, and report generation. Harness the expertise of our automation specialists to optimize your processes and drive efficiency.

- PLANT PRODUCTION DASHBOARD
- PREDICTIVE ANALYSIS DASHBOARD
- OEE & KPI ANALYSIS
- IOT BASED CONTROL & MONITORING
- DATA LOGGING, ANALYSING & REPORT GENERATION
- ENERGY MONITORING & ANALYSIS
- CO2 & GAS MONITORING SYSTEM