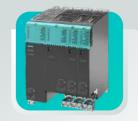

#### SINAMICS G120X

Ideal for infrastructure and industrial applications, providing reliable control and energy efficiency.

Range: 0.75 kW to 630 kW

SINAMICS G120

A versatile drive designed for various applications, offering modular functionality for customization.

#### SINAMICS S120

A high-performance drive suitable for complex motion control applications, providing flexibility and precision Range: 1.6 kW to 107 kW

SINAMICS G130

A chassis unit for variablespeed drives in machine building and plant construction.