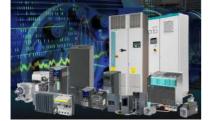

#### SINAMICS V20

Compact and cost-effective, designed for basic applications while ensuring reliability.

Range: 0.12 kW to 30 kW

#### SINAMICS G120X

Ideal for infrastructure and industrial applications, providing reliable control and energy efficiency.

Range: 0.75 kW to 630 kW

SINAMICS G120

A versatile drive designed for various applications, offering modular functionality for customization.

#### SINAMICS S120

A high-performance drive suitable for complex motion control applications, providing flexibility and precision Range: 1.6 kW to 107 kW

SINAMICS G130

A chassis unit for variablespeed drives in machine building and plant construction.

Range: 110 kW to 800 kW

SINAMICS DCM

Robust DC converter modules for drive solutions demanding high performance and reliability.

Range: 2.2 kW to 30 MW