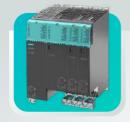

#### SINAMICS S120

A high-performance drive suitable for complex motion control applications, providing flexibility and precision Range: 1.6 kW to 107 kW

SINAMICS G130

A chassis unit for variablespeed drives in machine building and plant construction.

Range: 110 kW to 800 kW

SINAMICS DCM

Robust DC converter modules for drive solutions demanding high performance and reliability.

Range: 2.2 kW to 30 MW