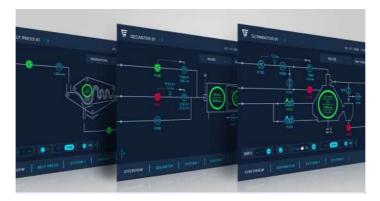

PCS - 7

A leading process control system that empowers industries to achieve operational excellence through advanced automation and control.

Unleash the power of cutting-edge SCADA and automation solutions in your cement manufacturing facility. Our expert team has successfully implemented SCADA and automation systems in both Cement grinding and packing plants, delivering unparalleled efficiency, quality, and control. Elevate your cement production processes to new heights with our innovative technology. Discover how we're redefining automation in the cement industry.

- PACKING PLANT AUTOMATION S7-400 TO S7-1500 MIGRATION AND SCADA DEVELOPMENT
- CEMENT GRINDING PLANT TOTAL AUTOMATION SOLUTION INCLUDING SCADA SYSTEMS, CONTROL PANELS INSTRUMENTATION AND CABLE MANAGEMENT.
- CUSTOMIZED CONTROL PANELS FOR UTILITY REQUIREMENT