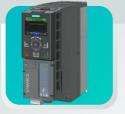

#### SINAMICS G120X

Ideal for infrastructure and industrial applications, providing reliable control and energy efficiency.

Range: 0.75 kW to 630 kW

SINAMICS G120

A versatile drive designed for various applications, offering modular functionality for customization.