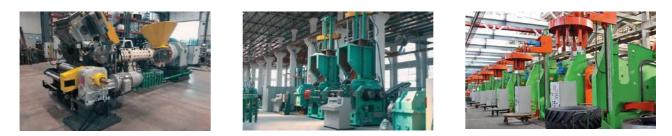

TYRE INDUSTRY

With opportunity to execute automation and drive solutions in this segment, using cutting-edge technology such as Totally Integrated Automation from Siemens, Tyre manufacturers are able to fulfil demand for new and retrofit solutions, in the process sustaining their profitable business.

- RUBBER COMPOUND MIXING MACHINE
- CURING PRESS MACHINES
- TSS LINE VFD OF REPLACEMENT 90KW AND COMMISSIONING
- SKIVER CUTTER
- CHEMICAL WEIGHING SYSTEM AUTOMATION
- OIL WEIGHING SYSTEM AUTOMATION

- CARBON WEIGHING SYSTEMS
- RUBBER EXTRUSION MACHINE BOTH HOT & COLD EXTRUSION
- RUBBER 2ROLL CALANDER LINE
- RUBBER HYDRAULIC PRESS
- VACUUM SYSTEM OPTIMIZATION OF CURING PRESS LINE
- DEMAND BASED PUMP AUTOMATION FOR CURING PRESS LINES.